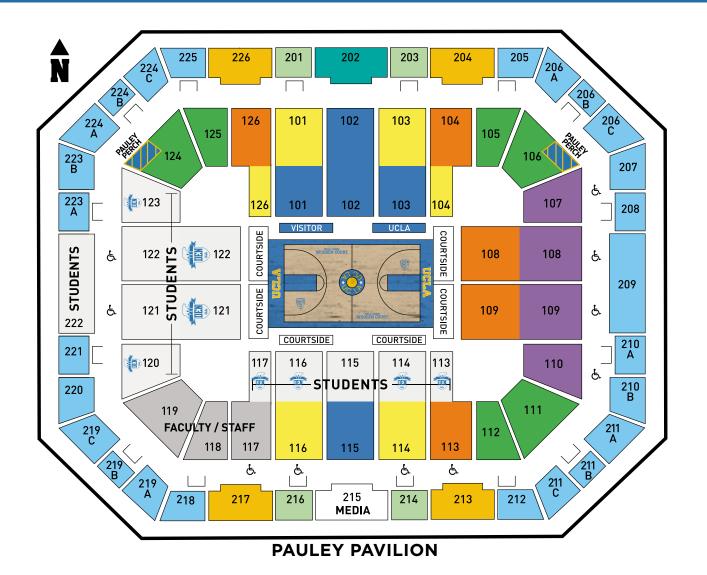

## SEASON TICKET PRICE AND ANNUAL WOODEN ATHLETIC FUND DONATION PER SEAT

#### **100-LEVEL**

| \$1,475 + \$  | 3,200 WAF DONATION        |
|---------------|---------------------------|
| \$1,475 + \$  | 52,400 WAF DONATION       |
| \$1,019 + \$  | 1,600 WAF DONATION        |
| \$1,019 + \$  | 640 WAF DONATION          |
| \$1,019 + \$  | 500 WAF DONATION          |
| \$1,019 (UCL. | A FACULTY/STAFF DISCOUNT) |

#### **200-LEVEL**

| \$599 + \$640                       | WAF DONATION |  |
|-------------------------------------|--------------|--|
| \$599 + \$100                       | WAF DONATION |  |
| \$599                               |              |  |
| \$349                               |              |  |
| <b>\$219</b> Fast Break Season Pass |              |  |

THE FAST BREAK PASS gives holders the ability to choose from seats specifically held for them prior to each regular season home game Unclaimed seats four (4) hours before game start may be forfeited.

### PREMIUM SEATING

COURTSIDE 1st Row \$17,500 WAF donation 2nd Row \$10,000 WAF donation

#### PAULEY PERCH

\$1,599 + \$640 WAF donation Semi-private tables that accommodate 2 or 4 guests.

> For availability please call 310-206-3302

Accessible seating available Pricing subject to change

UCLA FACULTY/STAFF: UCLA Athletics will match any Wooden Athletic Fund (WAF) donation from current, retired and emeriti UCLA Faculty and Staff. The donation match may be applied to cover per seat donation requirements for up to four (4) seats in Pauley Pavilion, outside of the designated Faculty/Staff sections.