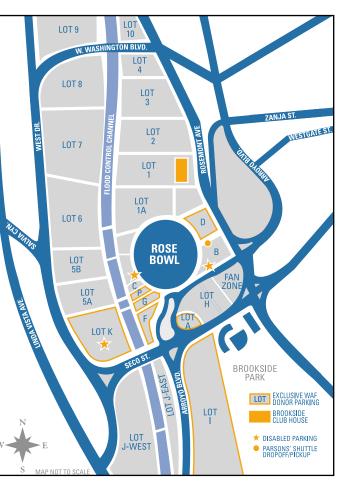

As a season ticket holder benefit, Rose Bowl season car parking is able to be requested for the 2023 UCLA Football season. RV parking is also available in Lots F and I. Parking requests are allocated according to, first, your Wooden Athletic Fund membership level, then your lifetime giving to Athletics and then your consecutive years as a season ticket holder. To qualify for donor parking you must complete your Wooden Athletic Fund contribution in full by May 1st. Due to the high demand there are no guarantees that you will receive the lot you request. If the lot you request is not available at your priority level you will be automatically allocated the next best available lot.

## **WOODEN ATHLETIC FUND DONOR PRIORITY**

#### PARKING REQUESTS ARE NOT GUARANTEED AND WILL BE ALLOCATED ACCORDING TO THE **FOLLOWING CRITERIA:**

- 1. Wooden Athletic Fund Membership Level
- 2. Lifetime Giving to UCLA Athletics
- Consecutive Years as a Season Ticket Holder 3.

# 2023 UCLA FOOTBALL SEASON PARKING ALL SEASON LONG - \$180

| WOODEN ATHLETIC<br>FUND LEVEL            | NUMBER OF PASSES |          | *LOTS AVAILABLE                              |
|------------------------------------------|------------------|----------|----------------------------------------------|
|                                          | СОМР             | PURCHASE | FOR REQUEST                                  |
| Season Ticket Holder                     |                  | 2        | 6                                            |
| Bruin Booster (\$100+)                   |                  | 2        | l, 6                                         |
| Bruin Varsity Club<br>(Premier)          |                  | 2        | K, I, 6                                      |
| Bruin Bench<br>(\$500+)                  |                  | 2        | K, I, 6                                      |
| Bruin Athletic Club<br>(\$1,000+)        |                  | 2        | D, K, I, 6                                   |
| Bruin All-Conference<br>(\$2,000+)       |                  | 2        | A, D, K, I, 6                                |
| Bruin All-American<br>(\$4,000+)         |                  | 2        | 1 Lot F, A or D<br>+ K, I, 6                 |
| Coaches Roundtable<br>(\$6,500+)         | 1                | 2        | 1 Lot F, A or D<br>+ K, I, 6                 |
| Bruin Legends<br>(\$15,000+)             | 1                | 2        | 1 Lot G +<br>F, A, D, K, I, 6                |
| Director's Circle<br>(\$30,000+)         | 1                | 3        | 1 Lot P Personalized<br>+G, F, A, D, K, I, 6 |
| John R. Wooden<br>Benefactor (\$60,000+) | 2                | 4        | 2 Lot P Personalized<br>+G, F, A, D, K, I, 6 |
| 42 Society<br>(\$100,000+)               | 2                | 4        | 2 Lot P Personalized<br>+G, F, A, D, K, I, 6 |